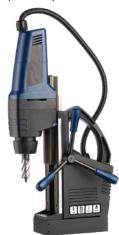

## **SPECIFICATIONS**

| Model                             | EVOMAG28          | EVOMAG42                                                                 | R401                   |
|-----------------------------------|-------------------|--------------------------------------------------------------------------|------------------------|
| Motor                             | 120v, 1,200 Watts | 110v, 1,200 Watts                                                        | 110v, 230v 1,100 Watts |
| Speed (No Load)                   | 570 RPM           | 450 RPM                                                                  | 350-600 RPM            |
| Maximum Twist Drill Diameter      | 1/2"              | 1/2"                                                                     | 1/2"                   |
| Maximum Cutter Diameter           | 1-1/8"            | 1-5/8"                                                                   | 1-1/2"                 |
| Maximum Cutting Depth             | 2"                | 2"                                                                       | 2"                     |
| Cutter Shank Diameter             | 3/4" Weldon Shank | 3/4" Weldon Shank                                                        | 3/4" Weldon Shank      |
| Magnetic Holding Power 3/8" Plate | 2,860 lbs.        | 2,860 lbs.                                                               | 1,653 lbs.             |
| Weight                            | 38 lbs.           | 26 lbs.                                                                  | 32 lbs.                |
| Dimensions                        | 23" h x 8-%" w    | 25- <sup>3</sup> / <sub>4</sub> " h x 8- <sup>3</sup> / <sub>4</sub> " w | 20" h x 7" w           |

 $\label{thm:marketing} \mbox{Machines shown without permanent safety guard for marketing purposes only.}$ 

**EVOMAG28** 

**EVOMAG42** 

**R401** 