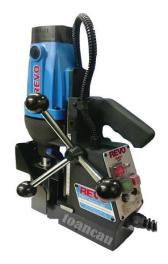

## **SPECIFICATIONS**

| Model                             | EVOMAG28          | EVOMAG42                                                                 | R401                   |
|-----------------------------------|-------------------|--------------------------------------------------------------------------|------------------------|
| Motor                             | 120v, 1,200 Watts | 110v, 1,200 Watts                                                        | 110v, 230v 1,100 Watts |
| Speed (No Load)                   | 570 RPM           | 450 RPM                                                                  | 350-600 RPM            |
| Maximum Twist Drill Diameter      | 1/2"              | 1/2"                                                                     | 1/2"                   |
| Maximum Cutter Diameter           | 1-1/8"            | 1-5/8"                                                                   | 1-1/2"                 |
| Maximum Cutting Depth             | 2"                | 2"                                                                       | 2"                     |
| Cutter Shank Diameter             | 3/4" Weldon Shank | 3/4" Weldon Shank                                                        | 3/4" Weldon Shank      |
| Magnetic Holding Power 3/8" Plate | 2,860 lbs.        | 2,860 lbs.                                                               | 1,653 lbs.             |
| Weight                            | 38 lbs.           | 26 lbs.                                                                  | 32 lbs.                |
| Dimensions                        | 23" h x 8-%" w    | 25- <sup>3</sup> / <sub>4</sub> " h x 8- <sup>3</sup> / <sub>4</sub> " w | 20" h x 7" w           |

 $\label{thm:marketing} \mbox{Machines shown without permanent safety guard for marketing purposes only.}$ 

**EVOMAG28** 

**EVOMAG42** 

**R401** 