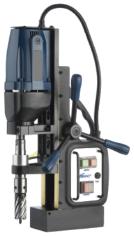

## **SPECIFICATIONS**

| Model                             | EVOMAG28          | EVOMAG42                                                                 | R401                   |
|-----------------------------------|-------------------|--------------------------------------------------------------------------|------------------------|
| Motor                             | 120v, 1,200 Watts | 110v, 1,200 Watts                                                        | 110v, 230v 1,100 Watts |
| Speed (No Load)                   | 570 RPM           | 450 RPM                                                                  | 350-600 RPM            |
| Maximum Twist Drill Diameter      | 1/2"              | 1/2"                                                                     | 1/2"                   |
| Maximum Cutter Diameter           | 1-1/8"            | 1-5/8"                                                                   | 1-1/2"                 |
| Maximum Cutting Depth             | 2"                | 2"                                                                       | 2"                     |
| Cutter Shank Diameter             | 3/4" Weldon Shank | 3/4" Weldon Shank                                                        | 3/4" Weldon Shank      |
| Magnetic Holding Power 3/8" Plate | 2,860 lbs.        | 2,860 lbs.                                                               | 1,653 lbs.             |
| Weight                            | 38 lbs.           | 26 lbs.                                                                  | 32 lbs.                |
| Dimensions                        | 23" h x 8-%" w    | 25- <sup>3</sup> / <sub>4</sub> " h x 8- <sup>3</sup> / <sub>4</sub> " w | 20" h x 7" w           |

 $\label{thm:marketing} \mbox{Machines shown without permanent safety guard for marketing purposes only.}$ 

**EVOMAG28** 

**EVOMAG42** 

**R401** 